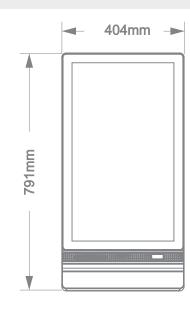

The standard solution is Android based, however Windows and Linux based PC hardware can also be specified.

EP03 is designed for wall mounting, and to be as shallow as possible while retaining ergonomics and easy servicing.

Display

27" 16:9 LED with PCAP touchscreen (4mm glass). Contrast 3000:1,

PC

Rockchip ARM Cortex-A17 RK3288 Quad core up to 1.6GHz. Onboard 2GB DDR3L memory and 8GB eMMC. M.2 slot for WIFI/BT module, Mini-PCle slot for 4G module Supports Android and Linux