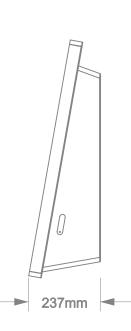

The standard solution is Android based, however Windows and Linux based PC hardware can also be specified.

EP03 is designed for wall mounting, and to be as shallow as possible while retaining ergonomics and easy servicing.