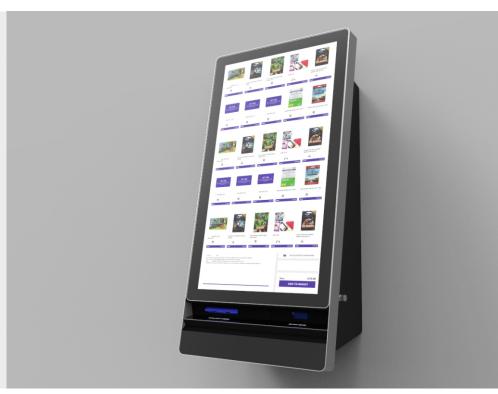

## EPO3 retail kiosk

Custom kiosk solutions for retail and selfservice. Standard design templates can be customised to specific requirements. Payment terminals, bill acceptors and NFC components can all be integrated.

The standard solution is Android based, however Windows and Linux based PC hardware can also be specified.

EP03 is designed for wall mounting, and to be as shallow as possible while retaining ergonomics and easy servicing.

Display

27" 16:9 LED with PCAP touchscreen (4mm glass). Contrast 3000:1,

PC

Rockchip ARM Cortex-A17 RK3288 Quad core up to 1.6GHz. Onboard 2GB DDR3L memory and 8GB eMMC. M.2 slot for WIFI/BT module, Mini-PCle slot for 4G module Supports Android and Linux