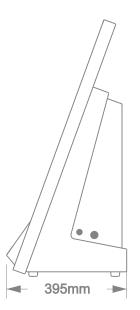

The standard solution is Android based, however Windows and Linux based PC hardware can also be specified.

EP02 integrates a payment solution. Different manufacturers/models can be integrated.

Display 27" 16:9 LED with PCAP touchscreen (4mm glass). Contrast 3000:1,