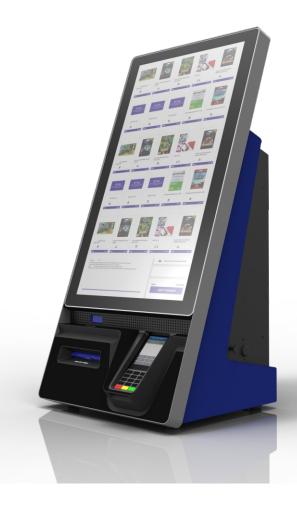

## EPO2 retail kiosk

Custom kiosk solutions for retail and selfservice. Standard design templates can be customised to specific requirements. Payment terminals, bill acceptors and NFC components can all be integrated.

The standard solution is Android based, however Windows and Linux based PC hardware can also be specified.

EP02 integrates a payment solution. Different manufacturers/models can be integrated.

Display 27" 16:9 LED with PCAP touchscreen (4mm glass). Contrast 3000:1,

PC Rockchip ARM Cortex-A17 RK3288 Quad core up to 1.6GHz. Onboard 2GB DDR3L

memory and 8GB eMMC. M.2 slot for WIFI/BT module, Mini-PCle slot for 4G module

Supports Android and Linux

Printer 80mm ticket printer, 203dpi, 250mm per second.

Other peripherals 1D/2D barcode scanner.

Stereo speakers with 20W per channel amplifier.

Payment (option) Verifone P400 payment terminal

Trio Engineering is a full EMS provider with particular expertise in manufacturing power electronics, electronics assemblies and full turnkey kiosk solutions.