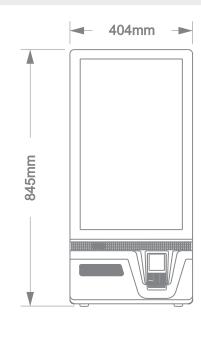

The standard solution is Android based, however Windows and Linux based PC hardware can also be specified.

EP02 integrates a payment solution. Different manufacturers/models can be integrated.

Display 27" 16:9 LED with PCAP touchscreen (4mm glass). Contrast 3000:1,